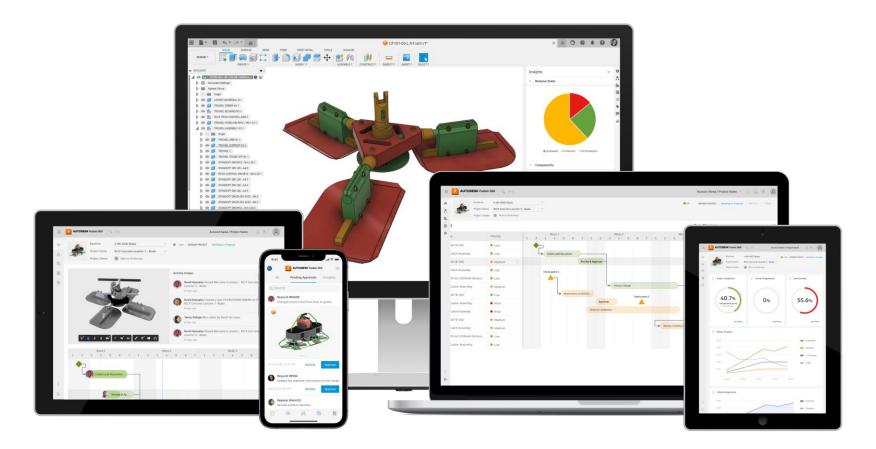

#### Manufacturing Data Modell: Configurations in Fusion Industry Cloud

Manufacturing

Simulation

Manage