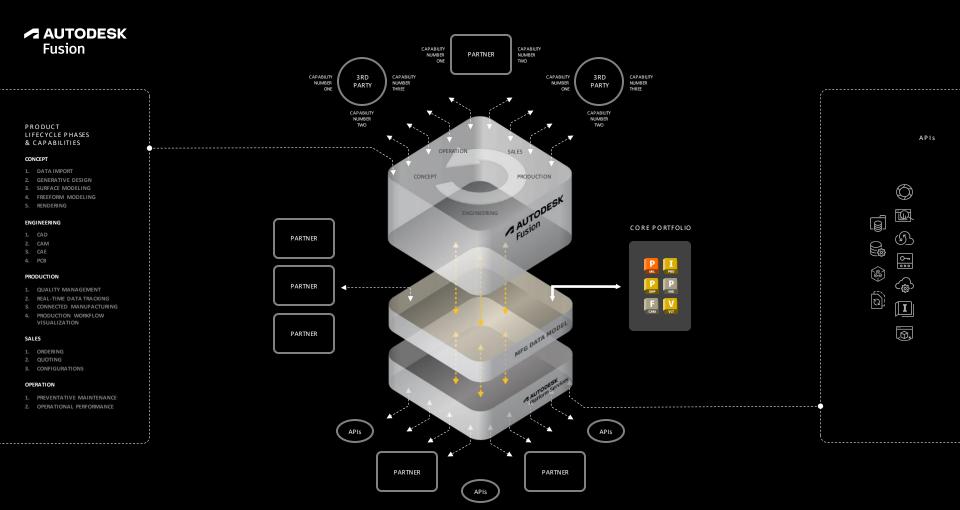

#### **Industry Clouds**

120

E.

AUTODESK Fusion

AUTODESK Platform Services

#### AUTODESK Flow

Shift to connected, cloud-based, **data-driven way of working** to unlock the value of your data

Connecting data is foundational to connecting products, teams, and workflows

#### Manufacturing Data Modell: Configurations in Fusion Industry Cloud

Manufacturing

Simulation

Manage