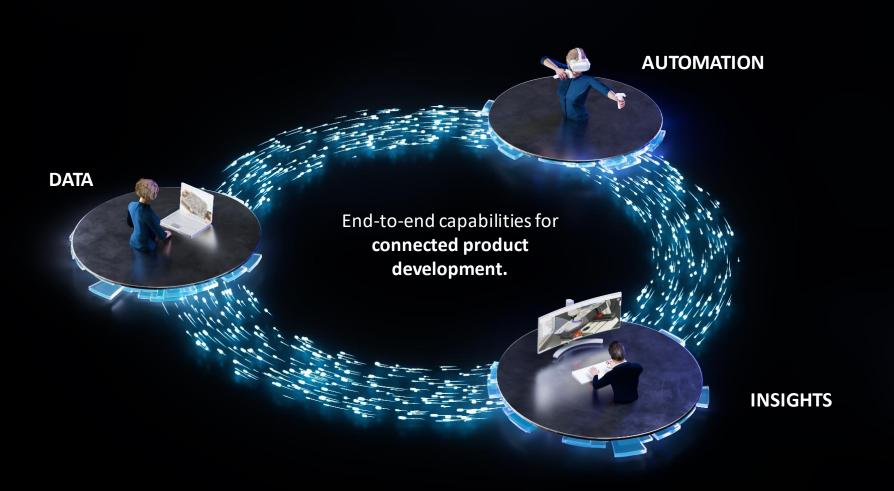

#### AUTODESK Flow

Shift to connected, cloud-based, **data-driven way of working** to unlock the value of your data

Connecting data is foundational to connecting products, teams, and workflows